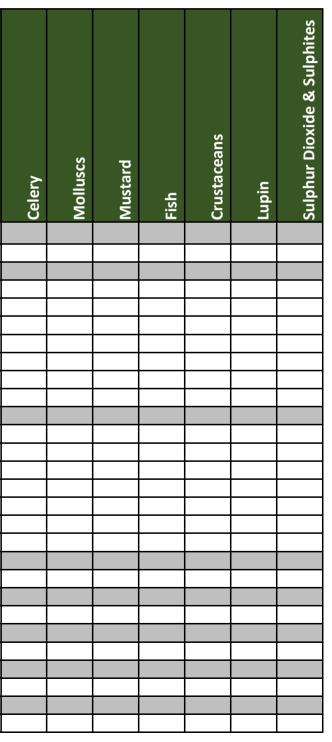

<u>KEY:</u>

 $\checkmark$  = Allergen is present

✓ \* = Contains allergen Milk from whipped cream. (Options available to customise without whipped cream).

Cereals containing gluten

Nuts

| Factore Duicks              | Wheat | Rye | Barley | Oat          | Spelt | Kamut | Soya         | Milk         | Brazil | Hazelnuts | Walnuts | Cashews | Pecan | Pistachio | Macadamia | Almonds      | Peanuts | Sesame | Egg |
|-----------------------------|-------|-----|--------|--------------|-------|-------|--------------|--------------|--------|-----------|---------|---------|-------|-----------|-----------|--------------|---------|--------|-----|
| Espresso Drinks             | 5     | Ŕ   | B      | 0            | S     | ×     | Š            | 2            | B      | I         | 5       | Ű       | ٦     | Р         | 2         | A            | ٦       | Ň      | ш   |
| Americano<br>Americano      |       |     |        |              |       |       |              |              |        |           |         |         |       |           |           |              |         |        |     |
| Caffe Latte                 |       |     |        |              |       |       |              |              |        |           |         |         |       |           |           |              |         |        |     |
| With semi skimmed milk      |       |     |        |              |       |       |              | $\checkmark$ |        |           |         |         |       |           |           |              |         |        |     |
| With whole milk             |       |     |        |              |       |       |              | v<br>√       |        |           |         |         |       |           |           |              |         |        |     |
| With skimmed milk           |       |     |        |              |       |       |              | v<br>√       |        |           |         |         |       |           |           |              |         |        |     |
| With almond drink           |       |     |        |              |       |       |              | v            |        |           |         |         |       |           |           | $\checkmark$ |         |        |     |
| With soya drink             |       |     |        |              |       |       | $\checkmark$ |              |        |           |         |         |       |           |           | ۰<br>۲       |         |        |     |
| With oat drink              |       |     |        | $\checkmark$ |       |       | •            |              |        |           |         |         |       |           |           |              |         |        |     |
| With coconut drink          |       |     |        | ,            |       |       |              |              |        |           |         |         |       |           |           |              |         |        |     |
| Latte Macchiato             |       |     |        |              |       |       |              |              |        |           |         |         |       |           |           |              |         |        |     |
| With semi skimmed milk      |       |     |        |              |       |       |              | $\checkmark$ |        |           |         |         |       |           |           |              |         |        |     |
| With whole milk             |       |     |        |              |       |       |              | $\checkmark$ |        |           |         |         |       |           |           |              |         |        |     |
| With skimmed milk           |       |     |        |              |       |       |              | $\checkmark$ |        |           |         |         |       |           |           |              |         |        |     |
| With almond drink           |       |     |        |              |       |       |              |              |        |           |         |         |       |           |           | $\checkmark$ |         |        |     |
| With soya drink             |       |     |        |              |       |       | $\checkmark$ |              |        |           |         |         |       |           |           |              |         |        |     |
| With oat drink              |       |     |        | $\checkmark$ |       |       |              |              |        |           |         |         |       |           |           |              |         |        |     |
| With coconut drink          |       |     |        |              |       |       |              |              |        |           |         |         |       |           |           |              |         |        |     |
| Freshly Brewed Coffee       |       |     |        |              |       |       |              |              |        |           |         |         |       |           |           |              |         |        |     |
| Freshly Brewed Coffee       |       |     |        |              |       |       |              |              |        |           |         |         |       |           |           |              |         |        |     |
| Espresso Doppio             |       |     |        |              |       |       |              |              |        |           |         |         |       |           |           |              |         |        |     |
| Espresso Doppio             |       |     |        |              |       |       |              |              |        |           |         |         |       |           |           |              |         |        |     |
| Espresso                    |       |     |        |              |       |       |              |              |        |           |         |         |       |           |           |              |         |        |     |
| Espresso                    |       |     |        |              |       |       |              |              |        |           |         |         |       |           |           |              |         |        |     |
| Espresso Con Panna          |       |     |        |              |       |       |              |              |        |           |         |         |       |           |           |              |         |        |     |
| Espresso Con Panna          |       |     |        |              |       |       |              | $\checkmark$ |        |           |         |         |       |           |           |              |         |        |     |
| Espresso Con Panna - Doppio |       |     |        |              |       |       |              |              |        |           |         |         |       |           |           |              |         |        |     |
| Espresso Con Panna - Doppio |       |     |        |              |       |       |              | $\checkmark$ |        |           |         |         |       |           |           |              |         |        |     |

| Espresso Macchiato                        |  |          |              |  |              |              |  |      |      |      |              |  |      |          |  |       |
|-------------------------------------------|--|----------|--------------|--|--------------|--------------|--|------|------|------|--------------|--|------|----------|--|-------|
| With semi skimmed milk                    |  |          |              |  |              | <u>√</u>     |  |      |      |      |              |  |      |          |  |       |
| With whole milk                           |  |          |              |  |              | v<br>./      |  |      |      |      |              |  |      |          |  |       |
| With skimmed milk                         |  |          |              |  |              | v<br>./      |  |      |      |      |              |  |      |          |  |       |
| With almond drink                         |  |          |              |  |              | v            |  |      |      |      | ./           |  |      |          |  |       |
| With soya drink                           |  |          |              |  |              |              |  |      |      |      | v            |  |      |          |  |       |
| With oat drink                            |  |          | /            |  | ~            |              |  |      |      |      |              |  |      |          |  |       |
| With coconut drink                        |  |          | v            |  |              |              |  |      |      |      |              |  | <br> |          |  | <br>  |
|                                           |  |          |              |  |              |              |  |      |      |      |              |  |      |          |  |       |
| Espresso Macchiato - Doppio               |  |          |              |  |              | ./           |  |      |      |      |              |  |      |          |  |       |
| With semi skimmed milk<br>With whole milk |  |          |              |  |              | √<br>./      |  |      |      |      |              |  |      |          |  |       |
|                                           |  |          |              |  |              | V<br>/       |  |      |      |      |              |  |      |          |  |       |
| With skimmed milk                         |  |          |              |  |              | V            |  |      |      |      | /            |  |      |          |  |       |
| With almond drink                         |  |          |              |  | /            |              |  |      |      |      | V            |  |      |          |  |       |
| With soya drink                           |  |          | ./           |  | V            |              |  |      |      |      |              |  |      |          |  |       |
| With oat drink                            |  |          | $\checkmark$ |  |              |              |  | <br> | <br> |      |              |  | <br> | <br>     |  |       |
| With coconut drink                        |  |          |              |  |              |              |  |      |      |      |              |  | <br> |          |  |       |
| Cappuccino                                |  |          |              |  |              |              |  |      |      |      |              |  |      |          |  |       |
| With semi skimmed milk                    |  |          |              |  |              | √            |  |      |      |      |              |  |      |          |  |       |
| With whole milk                           |  |          |              |  |              | $\checkmark$ |  |      |      |      |              |  |      |          |  | <br>I |
| With skimmed milk                         |  |          |              |  |              | $\checkmark$ |  |      |      |      |              |  |      |          |  | <br>I |
| With almond drink                         |  |          |              |  |              |              |  |      |      |      | $\checkmark$ |  |      |          |  |       |
| With soya drink                           |  |          |              |  | $\checkmark$ |              |  |      |      |      |              |  |      |          |  |       |
| With oat drink                            |  |          | $\checkmark$ |  |              |              |  |      |      |      |              |  |      |          |  |       |
| With coconut drink                        |  |          |              |  |              |              |  |      |      |      |              |  |      |          |  |       |
| Misto                                     |  |          |              |  |              |              |  |      |      |      |              |  |      |          |  |       |
| With semi skimmed milk                    |  |          |              |  |              | $\checkmark$ |  |      |      |      |              |  |      |          |  |       |
| With whole milk                           |  |          |              |  |              | $\checkmark$ |  |      |      |      |              |  |      |          |  | 1     |
| With skimmed milk                         |  |          |              |  |              | $\checkmark$ |  |      |      |      |              |  |      |          |  | 1     |
| With almond drink                         |  |          |              |  |              |              |  |      |      |      | $\checkmark$ |  |      |          |  | 1     |
| With soya drink                           |  |          |              |  | $\checkmark$ |              |  |      |      |      |              |  |      |          |  | 1     |
| With oat drink                            |  |          | $\checkmark$ |  |              |              |  |      |      |      |              |  |      |          |  |       |
| With coconut drink                        |  |          |              |  |              |              |  |      |      |      |              |  |      |          |  |       |
| Flat White                                |  |          |              |  |              |              |  |      |      |      |              |  |      |          |  |       |
| With semi skimmed milk                    |  |          |              |  |              | $\checkmark$ |  |      |      |      |              |  |      |          |  |       |
| With whole milk                           |  |          |              |  |              | $\checkmark$ |  |      |      |      |              |  |      |          |  |       |
| With skimmed milk                         |  |          |              |  |              | $\checkmark$ |  |      |      |      |              |  |      |          |  |       |
| With almond drink                         |  |          |              |  |              |              |  |      |      |      | $\checkmark$ |  |      |          |  |       |
| With soya drink                           |  |          |              |  | $\checkmark$ |              |  |      |      |      |              |  |      |          |  |       |
| With oat drink                            |  |          | $\checkmark$ |  |              |              |  |      |      |      |              |  |      |          |  |       |
| With coconut drink                        |  |          |              |  |              |              |  |      |      |      |              |  |      |          |  |       |
| Caramel Macchiato                         |  |          |              |  |              |              |  |      |      |      |              |  |      |          |  |       |
| With semi skimmed milk                    |  |          |              |  | $\checkmark$ | $\checkmark$ |  |      |      |      |              |  |      |          |  |       |
| With whole milk                           |  |          |              |  | $\checkmark$ | $\checkmark$ |  |      |      |      |              |  |      |          |  |       |
| With skimmed milk                         |  |          |              |  | $\checkmark$ | $\checkmark$ |  |      |      |      |              |  |      |          |  |       |
| With almond drink                         |  | 1        |              |  | $\checkmark$ | $\checkmark$ |  |      |      |      | $\checkmark$ |  |      |          |  |       |
| With soya drink                           |  |          |              |  | $\checkmark$ | $\checkmark$ |  |      |      |      |              |  |      |          |  |       |
| With oat drink                            |  |          | $\checkmark$ |  | $\checkmark$ |              |  |      |      |      |              |  |      |          |  |       |
| With coconut drink                        |  |          | -            |  |              | v<br>√       |  |      |      |      |              |  |      |          |  |       |
| Mocha                                     |  |          |              |  | -            | -            |  |      |      |      |              |  |      |          |  |       |
| With semi skimmed milk                    |  |          |              |  |              | $\checkmark$ |  |      |      |      |              |  |      |          |  |       |
| With whole milk                           |  |          |              |  |              | v<br>√       |  |      |      | <br> |              |  |      | <u> </u> |  |       |
| With skimmed milk                         |  | <u> </u> |              |  |              | v<br>√       |  |      |      | <br> |              |  |      |          |  | <br>  |
| With almond drink                         |  |          |              |  |              | v<br>./      |  |      |      |      | ./           |  |      |          |  | <br>  |
| With almond drink<br>With soya drink      |  |          |              |  | /            | $\checkmark$ |  |      |      | <br> | v            |  |      |          |  | <br>  |
| with Suya utilik                          |  |          |              |  | v            | v            |  |      |      |      |              |  |      |          |  |       |

| hand the second s |       |     | 1      |              | 1              | r —   |              |              | 1      |           |         |         |          |           |           |              |         |        |     |        |          |         |      |             |       |                             |
|-----------------------------------------------------------------------------------------------------------------------------------------------------------------------------------------------------------------------------------------------------------------------------------------------------------------------------------------------------------------------------------------------------------------------------------------------------------------------------------------------------------------------------------------------------------------------------------------------------------------------------------------------------------------------------------------------------|-------|-----|--------|--------------|----------------|-------|--------------|--------------|--------|-----------|---------|---------|----------|-----------|-----------|--------------|---------|--------|-----|--------|----------|---------|------|-------------|-------|-----------------------------|
| With oat drink                                                                                                                                                                                                                                                                                                                                                                                                                                                                                                                                                                                                                                                                                      |       |     |        | $\checkmark$ |                |       |              | √<br>√       |        |           |         |         |          |           |           |              |         |        |     |        |          |         |      |             |       |                             |
| With coconut drink                                                                                                                                                                                                                                                                                                                                                                                                                                                                                                                                                                                                                                                                                  |       |     |        |              |                |       |              | √            |        |           |         |         |          |           |           |              |         |        |     |        |          |         |      |             |       |                             |
| White Mocha                                                                                                                                                                                                                                                                                                                                                                                                                                                                                                                                                                                                                                                                                         |       |     |        |              |                |       |              | ļ ,          |        |           |         |         |          |           |           |              |         |        |     |        |          |         |      |             |       |                             |
| With semi skimmed milk                                                                                                                                                                                                                                                                                                                                                                                                                                                                                                                                                                                                                                                                              |       |     |        |              |                |       |              | V            |        |           |         |         |          |           |           |              |         |        |     |        |          |         |      |             |       |                             |
| With whole milk                                                                                                                                                                                                                                                                                                                                                                                                                                                                                                                                                                                                                                                                                     |       |     |        |              |                |       |              | $\checkmark$ |        |           |         |         |          |           |           |              |         |        |     |        |          |         |      |             |       |                             |
| With skimmed milk                                                                                                                                                                                                                                                                                                                                                                                                                                                                                                                                                                                                                                                                                   |       |     |        |              |                |       |              | $\checkmark$ |        |           |         |         |          |           |           |              |         |        |     |        |          |         |      |             |       |                             |
| With almond drink                                                                                                                                                                                                                                                                                                                                                                                                                                                                                                                                                                                                                                                                                   |       |     |        |              |                |       |              | $\checkmark$ |        |           |         |         |          |           |           | $\checkmark$ |         |        |     |        |          |         |      |             |       |                             |
| With soya drink                                                                                                                                                                                                                                                                                                                                                                                                                                                                                                                                                                                                                                                                                     |       |     |        |              |                |       | $\checkmark$ | $\checkmark$ |        |           |         |         |          |           |           |              |         |        |     |        |          |         |      |             |       |                             |
| With oat drink                                                                                                                                                                                                                                                                                                                                                                                                                                                                                                                                                                                                                                                                                      |       |     |        | $\checkmark$ |                |       |              | $\checkmark$ |        |           |         |         |          |           |           |              |         |        |     |        |          |         |      |             |       |                             |
| With coconut drink                                                                                                                                                                                                                                                                                                                                                                                                                                                                                                                                                                                                                                                                                  |       |     |        |              |                |       |              | $\checkmark$ |        |           |         |         |          |           |           |              |         |        |     |        |          |         |      |             |       |                             |
| Cold Coffee                                                                                                                                                                                                                                                                                                                                                                                                                                                                                                                                                                                                                                                                                         | Wheat | Rye | Barley | Oat          | Spelt          | Kamut | Soya         | Milk         | Brazil | Hazelnuts | Walnuts | Cashews | Pecan    | Pistachio | Macadamia | Almonds      | Peanuts | Sesame | Egg | Celery | Molluscs | Mustard | Fish | Crustaceans | Lupin | Sulphur Dioxide & Sulphites |
| Cold Coffee                                                                                                                                                                                                                                                                                                                                                                                                                                                                                                                                                                                                                                                                                         | 3     | Ŕ   | ä      | Ó            | S <sub>F</sub> | Ÿ     | Š            | Σ            | B      | Ï         | 3       | Ű       | <u>م</u> | Pi        | Σ         | A            | ٦<br>٣  | Š      | Ē   | Ŭ      | Σ        | Σ       | Ë    | Ū           | Ľ     | SL                          |
| Cold Brew                                                                                                                                                                                                                                                                                                                                                                                                                                                                                                                                                                                                                                                                                           |       |     |        |              |                |       |              |              |        |           |         |         |          |           |           |              |         |        |     |        |          |         |      |             |       |                             |
| Cold Brew                                                                                                                                                                                                                                                                                                                                                                                                                                                                                                                                                                                                                                                                                           |       |     |        |              |                |       |              |              |        |           |         |         |          |           |           |              |         |        |     |        |          |         |      |             |       |                             |
| Cold Brew Latte                                                                                                                                                                                                                                                                                                                                                                                                                                                                                                                                                                                                                                                                                     |       |     |        |              |                |       |              |              |        |           |         |         |          |           |           |              |         |        |     |        |          |         |      |             |       |                             |
| With semi skimmed milk                                                                                                                                                                                                                                                                                                                                                                                                                                                                                                                                                                                                                                                                              |       |     |        |              |                |       |              | $\checkmark$ |        |           |         |         |          |           |           |              |         |        |     |        |          |         |      |             |       |                             |
| With whole milk                                                                                                                                                                                                                                                                                                                                                                                                                                                                                                                                                                                                                                                                                     |       |     |        |              |                |       |              | $\checkmark$ |        |           |         |         |          |           |           |              |         |        |     |        |          |         |      |             |       |                             |
| With skimmed milk                                                                                                                                                                                                                                                                                                                                                                                                                                                                                                                                                                                                                                                                                   |       |     |        |              |                |       |              | $\checkmark$ |        |           |         |         |          |           |           |              |         |        |     |        |          |         |      |             |       |                             |
| With almond drink                                                                                                                                                                                                                                                                                                                                                                                                                                                                                                                                                                                                                                                                                   |       |     |        |              |                |       |              |              |        |           |         |         |          |           |           | $\checkmark$ |         |        |     |        |          |         |      |             |       |                             |
| With soya drink                                                                                                                                                                                                                                                                                                                                                                                                                                                                                                                                                                                                                                                                                     |       |     |        |              |                |       | $\checkmark$ |              |        |           |         |         |          |           |           |              |         |        |     |        |          |         |      |             |       |                             |
| With oat drink                                                                                                                                                                                                                                                                                                                                                                                                                                                                                                                                                                                                                                                                                      |       |     |        | $\checkmark$ |                |       |              |              |        |           |         |         |          |           |           |              |         |        |     |        |          |         |      |             |       |                             |
| With coconut drink                                                                                                                                                                                                                                                                                                                                                                                                                                                                                                                                                                                                                                                                                  |       |     |        |              |                |       |              |              |        |           |         |         |          |           |           |              |         |        |     |        |          |         |      |             |       |                             |
| Iced Americano                                                                                                                                                                                                                                                                                                                                                                                                                                                                                                                                                                                                                                                                                      |       |     |        |              |                |       |              |              |        |           |         |         |          |           |           |              |         |        |     |        |          |         |      |             |       |                             |
| Iced Americano                                                                                                                                                                                                                                                                                                                                                                                                                                                                                                                                                                                                                                                                                      |       |     |        |              |                |       |              |              |        |           |         |         |          |           |           |              |         |        |     |        |          |         |      |             |       |                             |
| Iced Latte                                                                                                                                                                                                                                                                                                                                                                                                                                                                                                                                                                                                                                                                                          |       |     |        |              |                |       |              |              |        |           |         |         |          |           |           |              |         |        |     |        |          |         |      |             |       |                             |
| With semi skimmed milk                                                                                                                                                                                                                                                                                                                                                                                                                                                                                                                                                                                                                                                                              |       |     |        |              |                |       |              | $\checkmark$ |        |           |         |         |          |           |           |              |         |        |     |        |          |         |      |             |       |                             |
| With whole milk                                                                                                                                                                                                                                                                                                                                                                                                                                                                                                                                                                                                                                                                                     |       |     |        |              |                |       |              | $\checkmark$ |        |           |         |         |          |           |           |              |         |        |     |        |          |         |      |             |       |                             |
| With skimmed milk                                                                                                                                                                                                                                                                                                                                                                                                                                                                                                                                                                                                                                                                                   |       |     |        |              |                |       |              | $\checkmark$ |        |           |         |         |          |           |           |              |         |        |     |        |          |         |      |             |       |                             |
| With almond drink                                                                                                                                                                                                                                                                                                                                                                                                                                                                                                                                                                                                                                                                                   |       |     |        |              |                |       |              |              |        |           |         |         |          |           |           | $\checkmark$ |         |        |     |        |          |         |      |             |       |                             |
| With soya drink                                                                                                                                                                                                                                                                                                                                                                                                                                                                                                                                                                                                                                                                                     |       |     |        |              |                |       | $\checkmark$ |              |        |           |         |         |          |           |           |              |         |        |     |        |          |         |      |             |       |                             |
| With oat drink                                                                                                                                                                                                                                                                                                                                                                                                                                                                                                                                                                                                                                                                                      |       |     |        | $\checkmark$ |                |       |              |              |        |           |         |         |          |           |           |              |         |        |     |        |          |         |      |             |       |                             |
| With coconut drink                                                                                                                                                                                                                                                                                                                                                                                                                                                                                                                                                                                                                                                                                  |       |     |        |              |                |       |              |              |        |           |         |         |          |           |           |              |         |        |     |        |          |         |      |             |       |                             |
| Classic Iced Cappuccino                                                                                                                                                                                                                                                                                                                                                                                                                                                                                                                                                                                                                                                                             |       |     |        |              |                |       |              |              |        |           |         |         |          |           |           |              |         |        |     |        |          |         |      |             |       |                             |
| With semi skimmed milk                                                                                                                                                                                                                                                                                                                                                                                                                                                                                                                                                                                                                                                                              |       |     |        |              |                |       |              | $\checkmark$ |        |           |         |         |          |           |           |              |         |        |     |        |          |         |      |             |       |                             |
| With whole milk                                                                                                                                                                                                                                                                                                                                                                                                                                                                                                                                                                                                                                                                                     |       |     |        |              |                |       |              | $\checkmark$ |        |           |         |         |          |           |           |              |         |        |     |        |          |         |      |             |       |                             |
| With skimmed milk                                                                                                                                                                                                                                                                                                                                                                                                                                                                                                                                                                                                                                                                                   |       |     |        |              |                |       |              | $\checkmark$ |        |           |         |         |          |           |           |              |         |        |     |        |          |         |      |             |       |                             |
| With almond drink                                                                                                                                                                                                                                                                                                                                                                                                                                                                                                                                                                                                                                                                                   |       |     |        |              |                |       |              |              |        |           |         |         |          |           |           | $\checkmark$ |         |        |     |        |          |         |      |             |       |                             |
| With soya drink                                                                                                                                                                                                                                                                                                                                                                                                                                                                                                                                                                                                                                                                                     |       |     |        |              |                |       | $\checkmark$ |              |        |           |         |         |          |           |           |              |         |        |     |        |          |         |      |             |       |                             |
| With oat drink                                                                                                                                                                                                                                                                                                                                                                                                                                                                                                                                                                                                                                                                                      |       |     |        | $\checkmark$ |                |       |              |              |        |           |         |         |          |           |           |              |         |        |     |        |          |         |      |             |       |                             |
| With coconut drink                                                                                                                                                                                                                                                                                                                                                                                                                                                                                                                                                                                                                                                                                  |       |     |        |              |                |       |              |              |        |           |         |         |          |           |           |              |         |        |     |        |          |         |      |             |       |                             |
| Iced Latte Macchiato                                                                                                                                                                                                                                                                                                                                                                                                                                                                                                                                                                                                                                                                                |       |     |        |              |                |       |              |              |        |           |         |         |          |           |           |              |         |        |     |        |          |         |      |             |       |                             |
| With semi skimmed milk                                                                                                                                                                                                                                                                                                                                                                                                                                                                                                                                                                                                                                                                              |       |     |        |              | 1              |       |              | ./           | 1      |           |         |         |          |           |           |              |         |        |     |        |          |         |      |             |       |                             |
| with semi skimmed milk                                                                                                                                                                                                                                                                                                                                                                                                                                                                                                                                                                                                                                                                              |       |     |        |              |                |       |              | v            |        |           |         |         | I 1      | I 1       |           |              |         |        |     |        |          |         |      | 1           |       |                             |
| With whole milk                                                                                                                                                                                                                                                                                                                                                                                                                                                                                                                                                                                                                                                                                     |       |     |        |              |                |       |              | v<br>√       |        |           |         |         |          |           |           |              |         |        |     |        |          |         |      |             |       |                             |